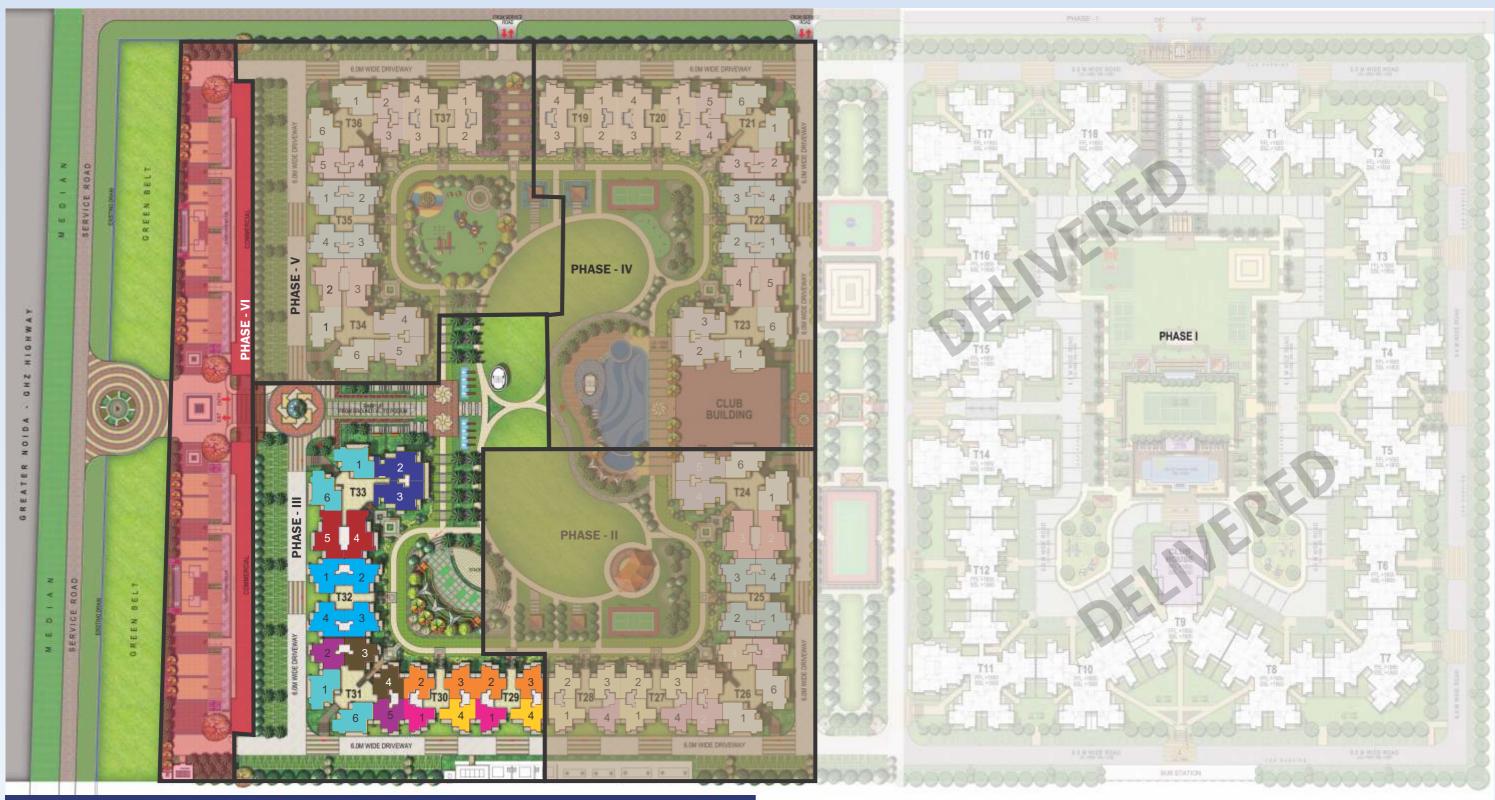

## LAYOUT PLAN OF TOTAL PROJECT -

# Legends

- Water Cascade
- Bamboo Court
- Podium Plaza Entrance Water Features with
- Portals Reflexology Path

- Palm Gardens

- Central Green
- Children Play Area Tensile Canopies
- Sculpture Garden
- Badminton Courts
- Outdoor Gym
- Swimming Pool
- Kids Pool
- Club
- Jacuzzi
- Rain Dance Area Yoga/Meditation Garden
- Open Air Theater (0.A.T.)
- Open Parking