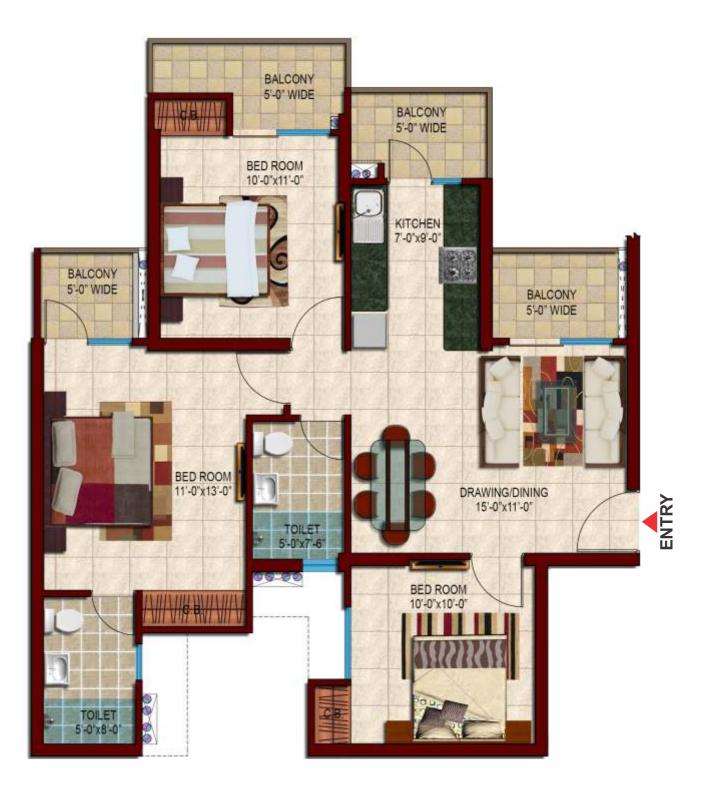

### **Floor Plans**

**3 BEDROOM** 

+ 2 TOILET

TYPE C

Carpet Area

Builtup Área

Super Area

70.78 Sq.mt. / 761.89 Sq.ft.

91.04 Sq.mt. / 979.97 Sq.ft.