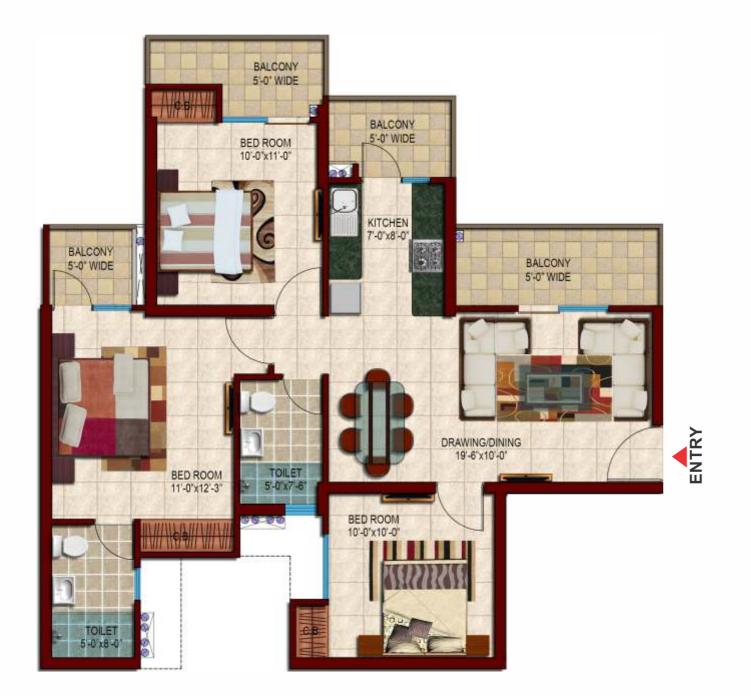

### **Floor Plans**

### **Floor Plans**

5-0'x7 BALCONY 5'-0" WIDE BALCONY 5'-0' WIDE 2 KITCHEN 7'-6'x11'-9' BALCONY 5'-0' WIDE BED ROOM 10'-0'x11'-0' BALCONY 5-0' WIDE

TYPE H

**3 BEDROOM** + 3 TOILET

Disclaimer: While every attempt has been made to ensure the accuracy of the plans shown, all measurements, positioning, fixtures, fittings and any other data shown are an approximate interpretation for illustrative purposes only and are not to scale. No responsibility is taken for any error, omission, miss-statement or use of data shown. The company reserves the right to make changes in the plans, specifications, dimensions and elevations without any prior notice.