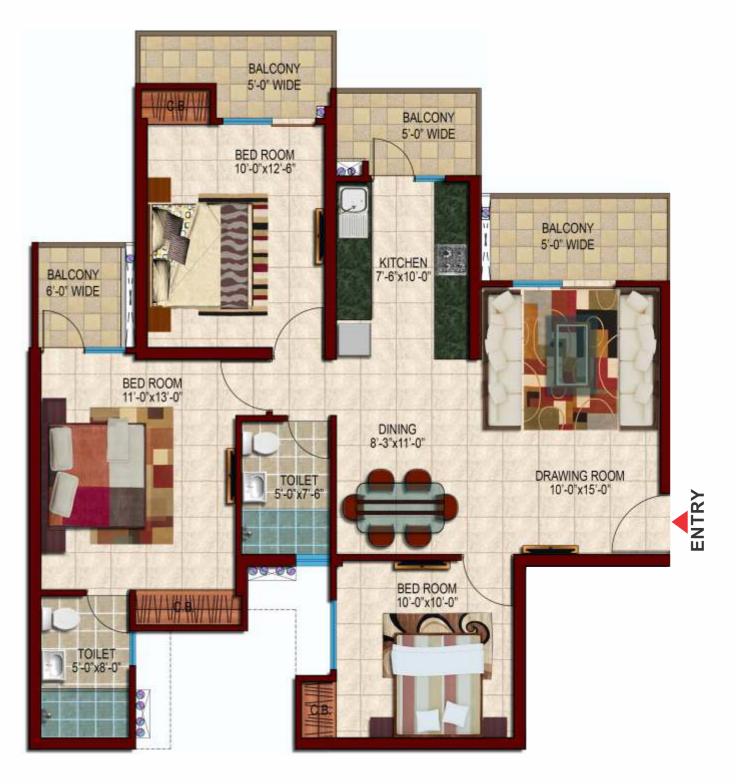

### **Floor Plans**

**Carpet Area** 107.06 Sq.mt. / 1152.40 Sq.ft. **Builtup Area** 139.59 Sq.mt. / 1502.53 Sq.ft. Super Area . 176.24 Sq.mt. / 1897.00 Sq.ft.

Disclaimer: While every attempt has been made to ensure the accuracy of the plans shown, all measurements, positioning, fixtures, fittings and any other data shown are an approximate interpretation for illustrative purposes only and are not to scale. No responsibility is taken for any error, omission, miss-statement or use of data shown. The company reserves the right to make changes in the plans, specifications, nsions and elevations without any prior notice.