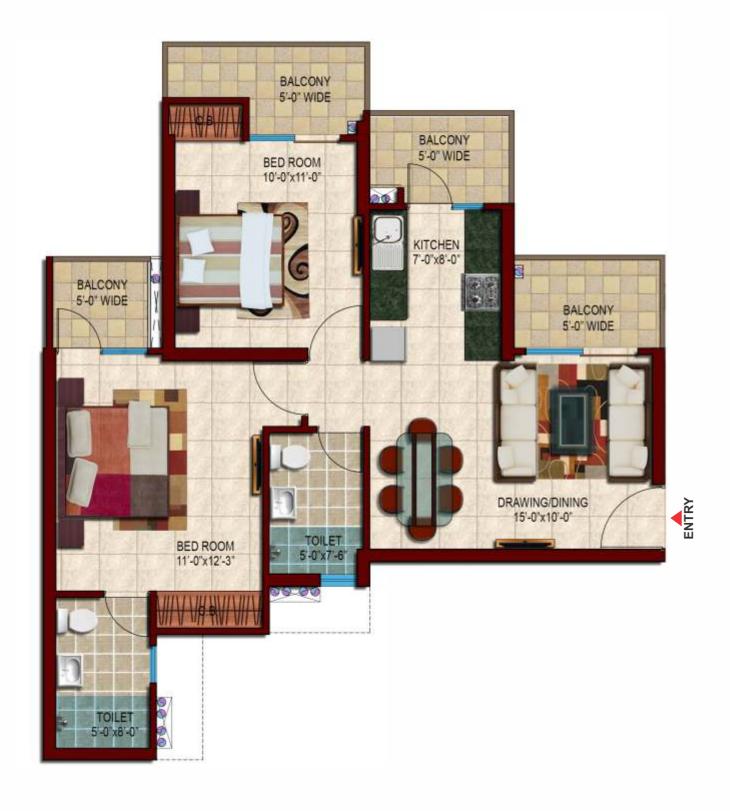

### Floor Plans -

2 BEDROOM

+ 2 TOILET

TYPE A

Carpet Area

Builtup Área

Super Area

55.07 Sq.mt. / 592.78 Sq.ft.

73.99 Sq.mt. / 796.45 Sq.ft.