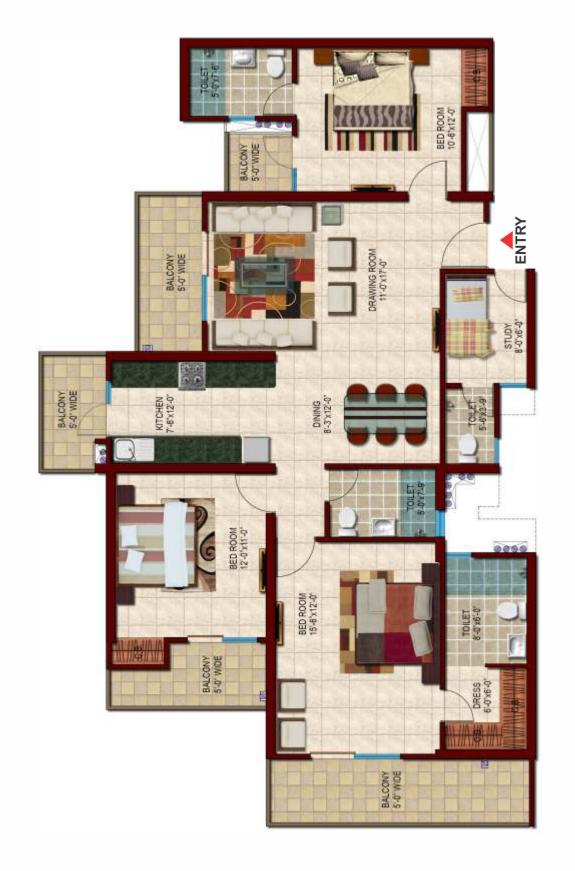

### **Floor Plans**

5-0'x7 BALCONY 5'-0" WIDE BALCONY 5'-0' WIDE 2 KITCHEN 7'-6'x11'-9' BALCONY 5'-0' WIDE BED ROOM 10'-0'x11'-0' BALCONY 5-0' WIDE

TYPE H

**3 BEDROOM** + 3 TOILET

Disclaimer: While every attempt has been made to ensure the accuracy of the plans shown, all measurements, positioning, fixtures, fittings and any other data shown are an approximate interpretation for illustrative purposes only and are not to scale. No responsibility is taken for any error, omission, miss-statement or use of data shown. The company reserves the right to make changes in the plans, specifications, dimensions and elevations without any prior notice.