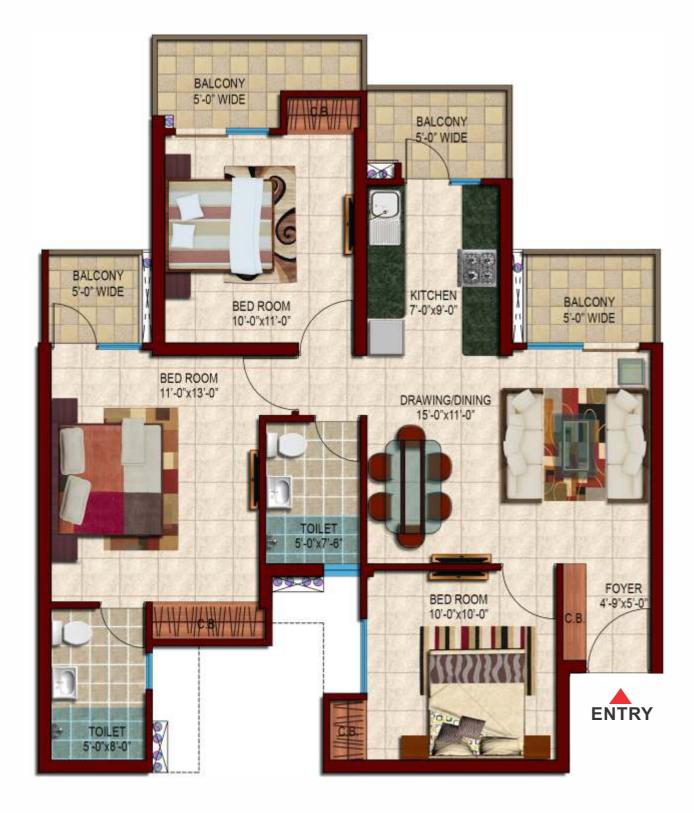

### **Floor Plans**

### Floor Plans -

BALCONY 5'-0" WIDE In B BALCONY 5'-0" WIDE BED ROOM 10'-0"x11'-0" BED ROOM 11'-0"x13'-0" TOILET 5'-0"x7'-6' WAND WANN TOILET 5'-0"x8'-0"

TYPE D

**3 BEDROOM** + 2 TOILET

Disclaimer: While every attempt has been made to ensure the accuracy of the plans shown, all measurements, positioning, fixtures, fittings and any other data shown are an approximate interpretation for illustrative purposes only and are not to scale. No responsibility is taken for any error, omission, miss-statement or use of data shown. The company reserves the right to make changes in the plans, specifications, dimensions and elevations without any prior notice.