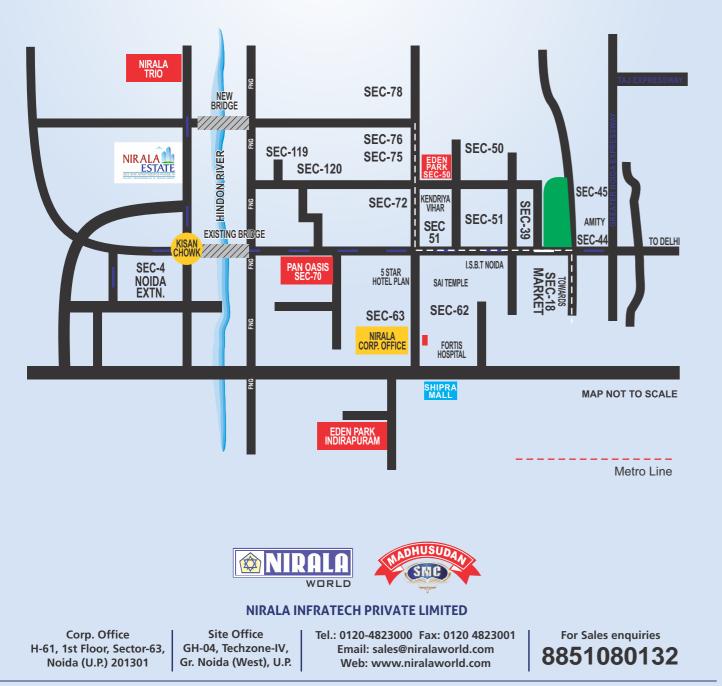

### LOCATION MAP -

While every attempt has been made to ensure the accuracy of the plans shown, all measurements, p No responsibility is taken for any error, omission, miss-statement or use of data shown. The con nts, positioning, fixtures, fittings and any other data shown are an approximate interpretation for illustrative purposes only and company reserves the right to make changes in the plans, specifications, dimensions and elevations without any prior notice. oses only and are not to scale NIRALA FSTA 2&3 BHK APARTMENTS-PHASE III GH-04, TECHZONE-IV, G. NOIDA WEST