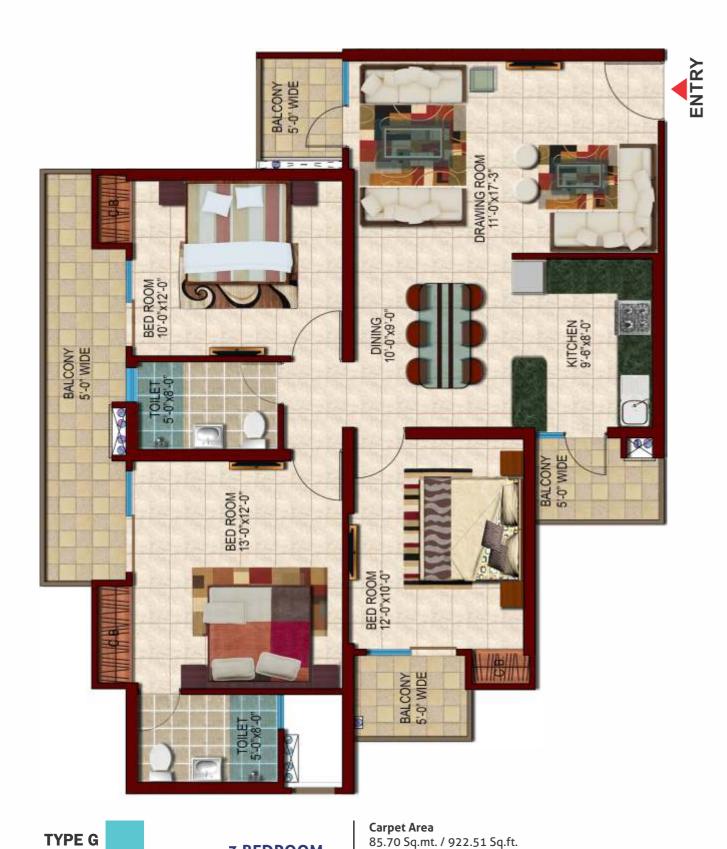

### Floor Plans -

BALCONY 5'-0" WIDE In B BALCONY 5'-0" WIDE BED ROOM 10'-0"x11'-0" BED ROOM 11'-0"x13'-0" TOILET 5'-0"x7'-6' WAND WANN TOILET 5'-0"x8'-0"

TYPE D

**3 BEDROOM** + 2 TOILET

Disclaimer: While every attempt has been made to ensure the accuracy of the plans shown, all measurements, positioning, fixtures, fittings and any other data shown are an approximate interpretation for illustrative purposes only and are not to scale. No responsibility is taken for any error, omission, miss-statement or use of data shown. The company reserves the right to make changes in the plans, specifications, dimensions and elevations without any prior notice.